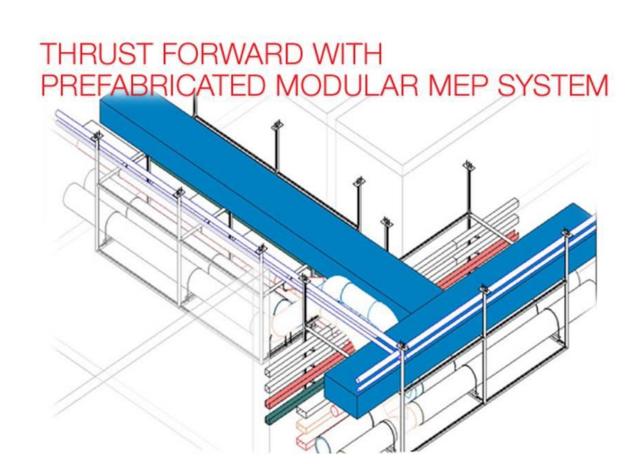

### B C A A C A D E M Y

Prefabricated modular MEP systems is one of the key DfMA enablers to improve sectorial productivity. From the organisation's perspective, prefab MEP system can lead to:

- (a) time savings of up to 60%;
- (b) **improved workplace safety** most works are done off-site, the time spent on-site working at height is reduced;
- (c) improved environmental performance dust and noise pollution is minimised on-site;
- (d) **higher quality control and quality assurance** MEP assemblies of the components and equipment are assembled in a controlled factory environment.

# DESIGN FOR MANUFACTURING AND ASSEMBLY

BCA-STAS Introductory Course on Modular MEP Design & Prefabrication

#### Commencing 20 January 2021

In collaboration with the Specialist Trade Alliance of Singapore (STAS), this course is designed to provide an overview of the process for MEP Manufacturer Accreditation Scheme, and the design, fabrication and installation of prefabricated modular MEP systems.