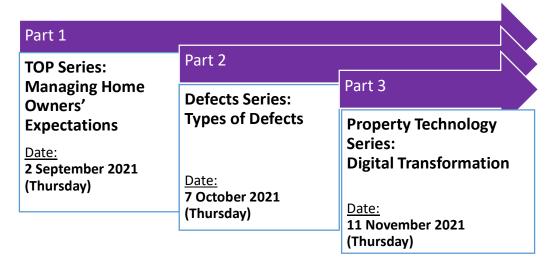

## **Course Overview**

This is Part 2 of the 3-Part Series online course, mainly providing the participants an insight into the different kinds of defects and method of handling them.

Part 1 talks about the possible conflicts that may arise during TOP and learning how to manage the home owners' expectations. Part 2 talks about the types of defects VS the expectations of home owners. Part 3 talks about managing the perception of the occupiers/home owners in adopting property technology.

#### **EVENT DETAILS**

Date: 7 October 2021 (Thursday)

**Time:** 9.00am – 12.00pm

**Venue:** Zoom. More information and the access link to join the session will be shared after confirmation of

registration