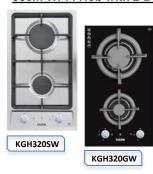

the city

Design alignment for future trend







#### **Black Tempered Glass**

The black finish stands out and gives the modern and elegant appeal.

#### **Stainless-steel**

The classic stainless-steel frame and finish matched beautifully with black glass design gives a professional appearance.



## **City Gas' Premium Appliances**

### **Start Your Cooking Journey** with KUCHE Smart Hob

- 304 stainless steel top or black tempered glass top
- Flame failure device
- Electric ignition (Just press and turn, No need to Hold)

#### App Features:

- Timer control
- Interlocking with Hood for convenience
- Remote shutdown
- Data analytics

#### 78cm Wi-Fi Hob with 3 Burners



#### 78cm Wi-Fi Hob with 2 Burners





#### 60cm Wi-Fi Hob with 3 Burners



#### 30cm Wi-Fi Hob with 2 Burners





## **City Gas' Premium Appliances**



#### Cook in comfort with KUCHE Smart Hood

- Black paint / Stainless Steel finish
- ☐ 3 Speed Touch control
- LED display

#### App Features:

- □ Timer control
- Interlocking with hob for convenience
- □ Remote shutdown
- □ Filter cleaning reminder
- Data analytics





## City Gas' Premium Appliances



#### Enjoy an Easy and Fuss-free Lifestyle with KUCHE Smart Oven

- □ 11 Cooking functions
- ☐ Full touch control with LED display

#### App Features:

- □ Temperature & Timer control
- Usage notification
- Remote shutdown
- ☐ Store Recipes (Create & save your favourite recipe and start cooking at the press of a button)
- Data analytics

#### 60L Wi-Fi Built-In oven









KEO670GW

## City Gas' Premium Appliances



#### Unwind with a Smart G