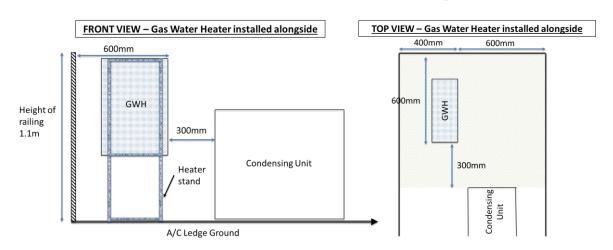

#### Proposed 1 – On AC ledge

- The GWH shall be placed on a floor-standing rack bolted to the base of the AC ledge.
- The GWH is placed alongside (beside) condensers on AC ledge facing outwards
- The added allowable footprint on the AC ledge is 1m x 0.9m = 0.9m<sup>2</sup> ~ 10 sqft