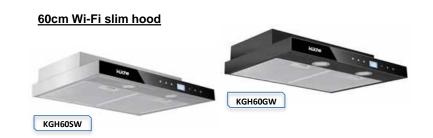

#### Cook in comfort with KUCHE Smart Hood

- Black paint / Stainless Steel finish
- ☐ 3 Speed Touch control
- LED display

#### App Features:

- □ Timer control
- Interlocking with hob for convenience
- □ Remote shutdown
- □ Filter cleaning reminder
- Data analytics