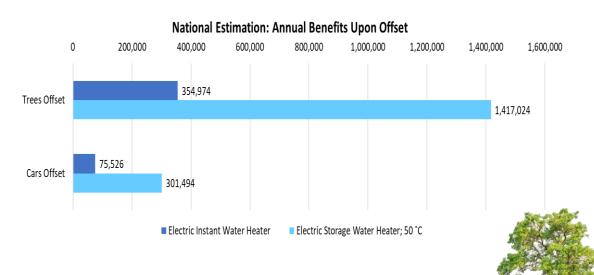

## City Gas' Premium Appliances

• Greener for low carbon living

Equivalent to Planting up to **350k trees** across Singapore in a year. *Switch from Instant Water Heaters.* 

Equivalent to Planting up to **1.4 million trees** across Singapore in a year.

Switch from Storage Water Heaters.

Potential removal of **301,494 ComfortDelGro taxis** off our roads in a year.

Switch from Storage Water Heaters.