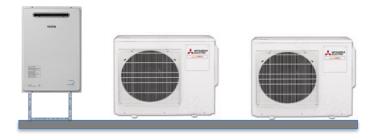

#### Proposed 1 – On AC ledge

- The GWH shall be placed on a floor-standing rack bolted to the base of the AC ledge.
- The GWH is placed alongside (beside) condensers on AC ledge facing outwards
- The added allowable footprint on the AC ledge is 1m x 0.9m = 0.9m<sup>2</sup> ~ 10 sqft