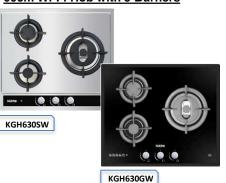

remium Appliances**

Warming hearts in the city

Design alignment for future trend







#### **Black Tempered Glass**

The black finish stands out and gives the modern and elegant appeal.

#### **Stainless-steel**

The classic stainless-steel frame and finish matched beautifully with black glass design gives a professional appearance.



## **City Gas' Premium Appliances**

### **Start Your Cooking Journey** with KUCHE Smart Hob

- 304 stainless steel top or black tempered glass top
- Flame failure device
- Electric ignition (Just press and turn, No need to Hold)

#### App Features:

- Timer control
- Interlocking with Hood for convenience
- Remote shutdown
- Data analytics

#### 78cm Wi-Fi Hob with 3 Burners



#### 78cm Wi-Fi Hob with 2 Burners





#### 60cm Wi-Fi Hob with 3 Burners



#### 30cm Wi-Fi Hob with 2 Burners





## **City Gas' Premium Appliances**



#### Cook in comfort with KUCHE Smart Hood

- Black paint / Stainless Steel finish
- ☐ 3 Speed Touch control
- LED display

#### App Features:

- □ Timer control
- Interlocking with hob for convenience
- □ Remote shutdown
- □ Filter cleaning reminder
- Data analytics





## City Gas' Premium Appliances



#### Enjoy an Easy and Fuss-free Lifestyle with KUCHE Smart Oven

- □ 11 Cooking functions
- ☐ Full touch control with LED display

#### App Features:

- □ Temperature & Timer control
- Usage notification
- Remote shutdown
- ☐ Store Recipes (Create & save your favourite recipe and start cooking at the press of a button)
- Data analytics

#### 60L Wi-Fi Built-In oven









KEO670GW

## City Gas' Premium Ap