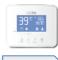

#### Unwind with a Smart Gas Water Heater

- Weatherproof outdoor model
- Tested in accordance to EN26 standards
- Multi-function remote control
- □ Floor mounting option at A/C and dedicated Ledge

#### App Features:

- Remote temperature control
- Preheat control and preheat timer settings
- Bathtub filling alarm
- Data analytics