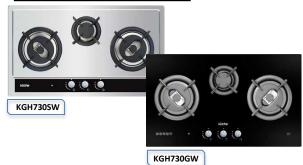

**Greater Convenience**

Enhancing Lifestyle for Home Owners

## **City Gas' Premium Appliances**

Warming hearts in the city

Design alignment for future trend







#### **Black Tempered Glass**

The black finish stands out and gives the modern and elegant appeal.

#### **Stainless-steel**

The classic stainless-steel frame and finish matched beautifully with black glass design gives a professional appearance.



## **City Gas' Premium Appliances**

### **Start Your Cooking Journey** with KUCHE Smart Hob

- 304 stainless steel top or black tempered glass top
- Flame failure device
- Electric ignition (Just press and turn, No need to Hold)

#### App Features:

- Timer control
- Interlocking with Hood for convenience
- Remote shutdown
- Data analytics

#### 78cm Wi-Fi Hob with 3 Burners



#### 78cm Wi-Fi Hob with 2 Burners





#### 60cm Wi-Fi Hob with 3 Burners



#### 30cm Wi-Fi Hob with 2 Burners





## **City Gas' Premium Appliances**



#### Cook in comfort with KUCHE Smart Hood

- Black paint / Stainless Steel finish
- ☐ 3 Speed Touch control
- LED display

#### App Features:

- □ Timer control
- Interlocking with hob for convenience
- □ Remote shutdown
- □ Filter cleaning reminder
- Data analytics





## City Gas' Premium Appliances



#### Enjoy an Easy and Fuss-free Lifestyle with KUCHE Smart Oven

- □ 11 Cooking functions
- ☐ Full touch control with LED display

#### App Features:

- □ Temperature & Timer control
- Usage notification
- Remote shutdown
- ☐ Store Recipes (Create & save your favourite recipe and start cooking at the press of a button)
- Data anal