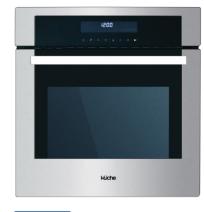

#### Enjoy an Easy and Fuss-free Lifestyle with KUCHE Smart Oven

- □ 11 Cooking functions
- ☐ Full touch control with LED display

#### 60L Wi-Fi Built-In oven

KEO670GW