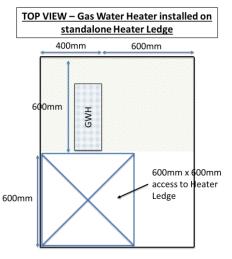

#### <u>Proposed 2 – On dedicated ledge</u>

- The GWH shall be placed on a floor-standing rack bolted to the base of the dedicated ledge.
- The GWH is on a dedicated ledge facing outwards
- The allowable footprint on the dedicated ledge
   1m x 1.2m = 1.2m<sup>2</sup> ~ 13 sqft