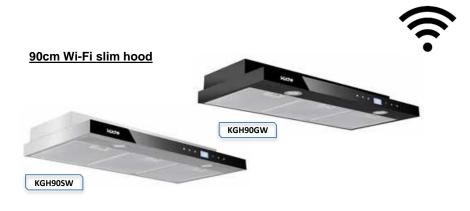

#### Cook in comfort with KUCHE Smart Hood

- Black paint / Stainless Steel finish
- ☐ 3 Speed Touch control
- LED display

#### App Features:

- □ Timer control
- Interlocking with hob for convenience
- □ Remote shutdown
- □ Filter cleaning reminder
- Data analytics