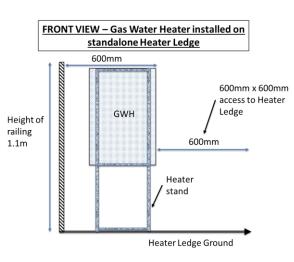

#### <u>Proposed 2 – On dedicated ledge</u>

- The GWH shall be placed on a floor-standing rack bolted to the base of the dedicated ledge.
- The GWH is on a dedicated ledge facing outwards
- The allowable footprint on the dedicated ledge
   1m x 1.2m = 1.2m<sup>2</sup> ~ 13 sqft