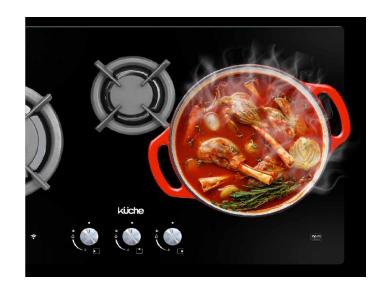

### **Start Your Cooking Journey** with KUCHE Smart Hob

- 304 stainless steel top or black tempered glass top
- Flame failure device
- Electric ignition (Just press and turn, No need to Hold)

#### App Features:

- Timer control
- Interlocking with Hood for convenience
- Remote shutdown
- Data analytics