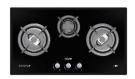

#### 78cm Wi-Fi Hob with 3 Burners

#### 78cm Wi-Fi Hob with 2 Burners

#### 60cm Wi-Fi Hob with 3 Burners

#### 30cm Wi-Fi Hob with 2 Burners