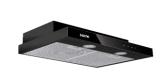

#### Cook in comfort with KUCHE Smart Hood

- Black paint / Stainless Steel finish
- ☐ 3 Speed Touch control
- LED display

#### App Features:

- □ Timer control
- Interlocking with hob for convenience
- □ Remote shutdown
- □ Filter cleaning reminder
- Data analytics