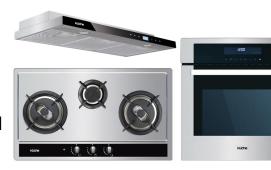

### **Start Your Cooking Journey** with KUCHE Smart Hob

- 304 stainless steel top or black tempered glass top
- Flame failure device
- Electric ignition (Just press and turn, No need to Hold)

#### Cook in comfort with KUCHE Smart Hood

- Black paint / Stainless Steel finish
- ☐ 3 Speed Touch control
- LED display

#### Enjoy an Easy and Fuss-free Lifestyle with KUCHE Smart Oven

- □ 11 Cooking functions
- ☐ Full touch control with LED display