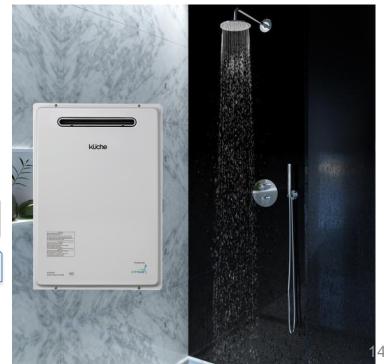

## City Gas' Premium Appliances

#### Unwind with a Smart Gas Water Heater

- Weatherproof outdoor model
- Tested in accordance to EN26 standards
- Multi-function remote control
- □ Floor mounting option at A/C and dedicated Ledge

#### App Features:

- Remote temperature control
- Preheat control and preheat timer settings
- Bathtub filling alarm
- Data analytics