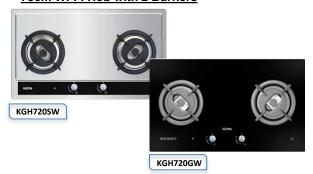

estyle for Home Owners

## **City Gas' Premium Appliances**

Warming hearts in the city

Design alignment for future trend







#### **Black Tempered Glass**

The black finish stands out and gives the modern and elegant appeal.

#### **Stainless-steel**

The classic stainless-steel frame and finish matched beautifully with black glass design gives a professional appearance.



## **City Gas' Premium Appliances**

### **Start Your Cooking Journey** with KUCHE Smart Hob

- 304 stainless steel top or black tempered glass top
- Flame failure device
- Electric ignition (Just press and turn, No need to Hold)

#### App Features:

- Timer control
- Interlocking with Hood for convenience
- Remote shutdown
- Data analytics

#### 78cm Wi-Fi Hob with 3 Burners



#### 78cm Wi-Fi Hob with 2 Burners





#### 60cm Wi-Fi Hob with 3 Burners



#### 30cm Wi-Fi Hob with 2 Burners





## **City Gas' Premium Appliances**



#### Cook in comfort with KUCHE Smart Hood

- Black paint / Stainless Steel finish
- ☐ 3 Speed Touch control
- LED display

#### App Features:

- □ Timer control
- Interlocking with hob for convenience
- □ Remote shutdown
- □ Filter cleaning reminder
- Data analytics





## City Gas' Premium Appliances



#### Enjoy an Easy and Fuss-free Lifestyle with KUCHE Smart Oven

- □ 11 Cooking functions
- ☐ Full touch control with LED display

#### App Features:

- □ Temperature & Timer control
- Usage notification
- Remote shutdown
- ☐ Store Recipes (Create & save your favourite recipe and start cooking at the press of a button)
- Data analytics

#### 60L Wi-Fi Built-In oven