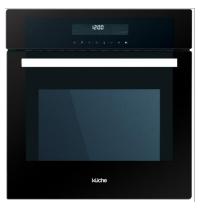

#### Enjoy an Easy and Fuss-free Lifestyle with KUCHE Smart Oven

- □ 11 Cooking functions
- ☐ Full touch control with LED display

#### 60L Wi-Fi Built-In oven

KEO670GW